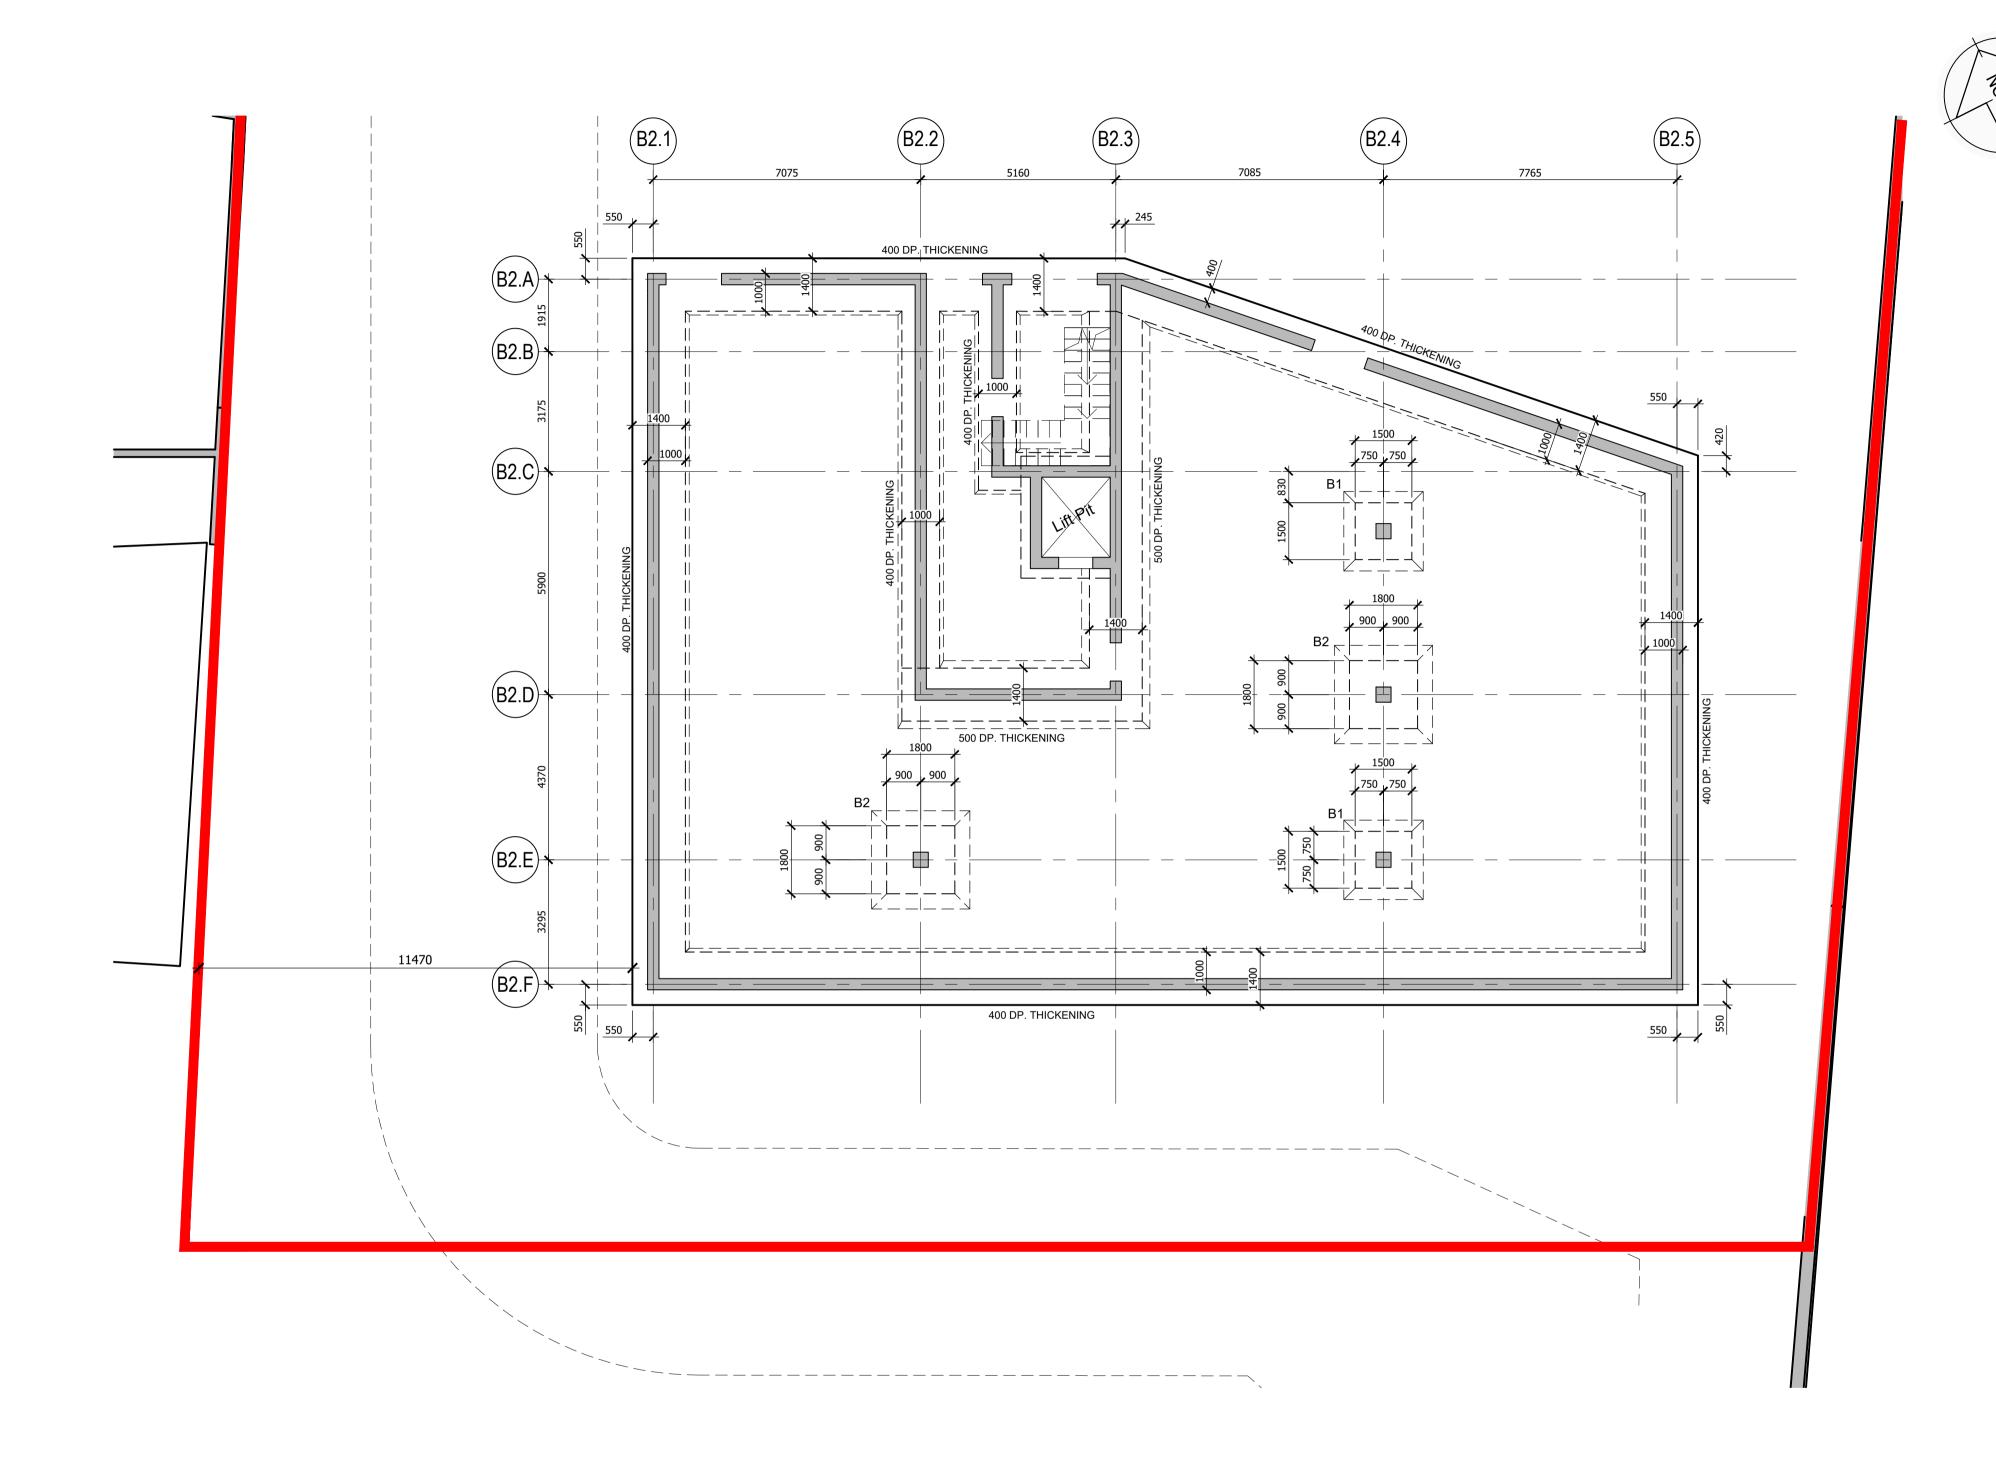

- NOTES: 1. THIS DRAWING TO BE READ IN CONJUNCTION WITH ALL OTHER ENGINEERS, ARCHITECTS AND OTHER SPECIALISTS' DRAWINGS, DOCUMENTS AND SCHEDULES
- 2. DO NOT SCALE, USE FIGURED DIMENSIONS ONLY
- 3. FOR SECTION DETAILS REFER TO DRAWING No. D1855-S-03

| REVISION | DATE     | DESCRIPTION         | REV BY | СНК ВҮ |                                                              | PROJECT      | <ul> <li>ST. MICHAELS DEVELOPMENT, DÚN LAOGHAIR</li> <li>FITZWILLIAM DL LTD</li> <li>PROPOSED FOUNDATION LAYOUT</li> </ul> |          |            |     |
|----------|----------|---------------------|--------|--------|--------------------------------------------------------------|--------------|----------------------------------------------------------------------------------------------------------------------------|----------|------------|-----|
| А        | 09.12.20 | DRAFT ISSUE         | BA     | SS     | Consulting Engineers                                         |              |                                                                                                                            |          |            |     |
| B        | 10.12.20 | ISSUED FOR PLANNING | BA     | SS     | Project Managers                                             | CLILINI      |                                                                                                                            |          |            |     |
|          |          |                     |        |        | MLI                                                          |              |                                                                                                                            |          |            |     |
|          |          |                     |        |        | Marketing Network House,<br>Argyle Square,<br>Marketana Baad | ES           | BUILDING 02                                                                                                                |          |            |     |
|          |          |                     |        |        | Morehampton Road,<br>Dublin D04 K0Y1, Ireland                | Director     | Proj. Eng.                                                                                                                 | Drawn by | DRG. No.   | REV |
|          |          |                     |        |        | Telephone: +353-1-6762788                                    | SOR<br>Scale | Checked                                                                                                                    | Date     | D1855-S-02 | B   |
|          |          |                     |        |        | email: info@muir.ie www.muir.ie                              | 1:100 @A1    | IH                                                                                                                         | DEC '20  |            |     |

## PLANNING

**BUILDING 02 FOUNDATION SIZES** 

DIMENSIONS

1500 x 1500 x 600 DP.

1800 x 1800 x 700 DP..

BASE REF.

B1

B2

DO NOT SCALE USE FIGURED DIMENSIONS ONLY